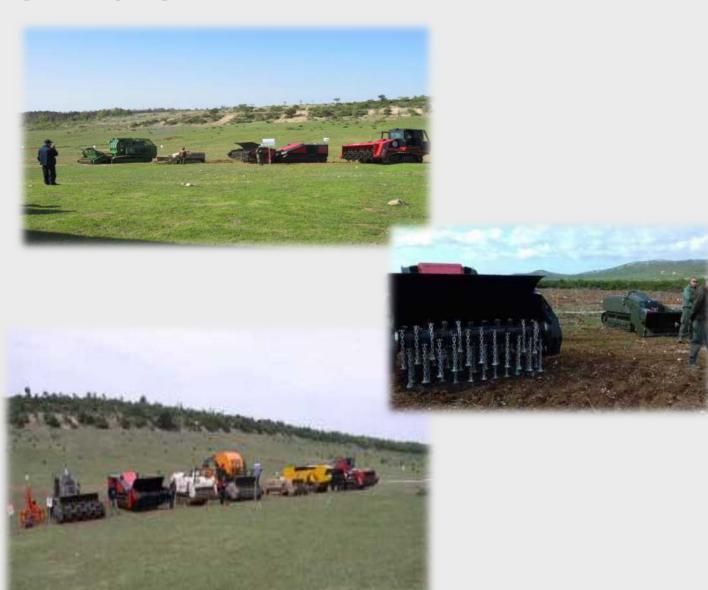

#### 20 YEARS TOGETHER

**ARMTRAC 20T** 

**BOŽENA-4** 

**DIGGER D-3** 

HDREMA 910 MCV/2

MFV-2500

**MINEWOLF 240** 

**MV-4 ELEKTRO** 

**RM-03** 

**SCANJACK 3500** 

VF-001

**ARMTRAC 75T-230** 

**BOŽENA-5** 

**FREELAND 3000** 

**HYDREMA M 1520** 

## 20 YEARS TOGETHER

MINE WOLF

/IV-10

MV-4

RMK-02

**TORNADO GX500** 

BigLine450

DALMATING

**HDREMA 2500/770** 

LOCOSTRA

**MINEWOLF BAGGER** 

MINI

**MV-20** 

PT 400

**SAMSON 300** 

**VF 100** 