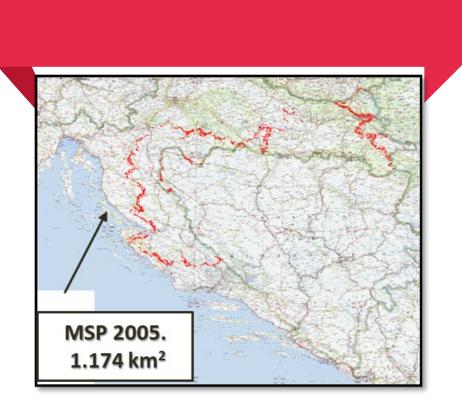

# MINE CONTAMINATION IN THE REPUBLIC OF CROATIA

SHA – THE UN ESTIMATE

SHA – ESTABLISHED AFTER SURVEYING AND MARKING THE ENTIRE AREA OF THE REPUBLIC OF CROATIA