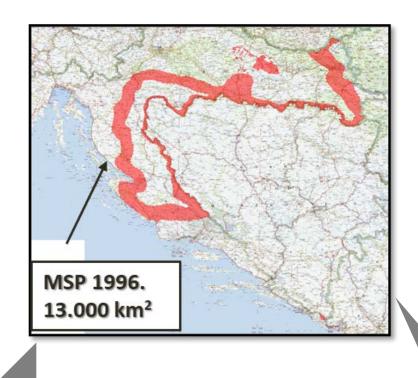

# MINE CONTAMINATION IN THE REPUBLIC OF CROATIA

SHA – THE UN ESTIMATE

SHA – ESTABLISHED AFTER SURVEYING AND MARKING THE ENTIRE AREA OF THE REPUBLIC OF CROATIA