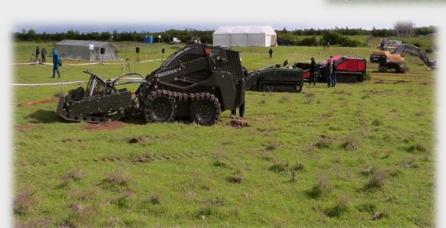

#### 20 YEARS TOGETHER

**ARMTRAC 20T** 

**BOŽENA-4** 

**DIGGER D-3** 

HDREMA 910 MCV/2

MFV-2500

**MINEWOLF 240** 

**MV-4 ELEKTRO** 

**RM-03** 

**SCANJACK 3500** 

VF-001

**ARMTRAC 75T-230** 

**BOŽENA-5** 

**FREELAND 3000** 

**HYDREMA M 1520** 

## 20 YEARS TOGETHER

MINE WOLF

/IV-10

MV-4

RMK-02

**TORNADO GX500** 

BigLine450

DALMATING

**HDREMA 2500/770** 

LOCOSTRA

**MINEWOLF BAGGER** 

MINI

**MV-20** 

PT 400

**SAMSON 300** 

**VF 100** 